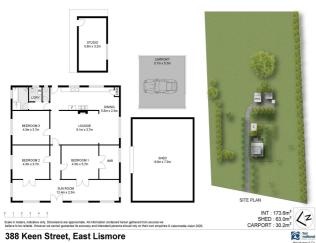

Being on 2 hectares, the home will suit many buyers. There's an old farm shed to the rear, carport and studio room for multiple uses. Plenty of space for future pool, extra shedding or room to build the granny flat (STCA). The property even comes with a magnificent fig tree which is perfect for the kid s tree house.

- 3 Bedrooms
- 1 Bathroom
- 1 Toilet
- 2 Garages
- 1 Carport
- Open Fire Place
- Shed