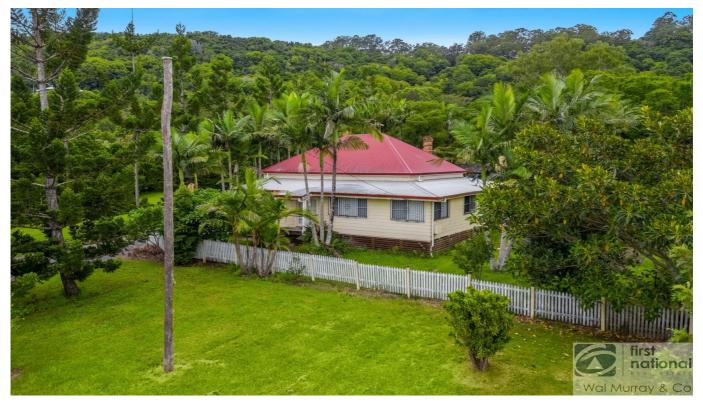

#### 3 🎮 1 🚆 3 🕿

Such a rare find � 2 hectares within walking distance (3km) to Lismore CBD, giving buyers the chance to have the space for the horse/pony, chooks, veggie gardens/fruit trees and heaps of space for the kids to roam.

The federation style home has all the older style charm which fits perfectly in the country surrounds. Beautiful 12ft high timber panel ceilings, timber panel walls, polished timber floors and unique timber features throughout.

Being on 2 hectares, the home will suit many buyers. There's an old farm shed to the rear, carport and studio room for multiple uses. Plenty of space for future pool, extra shedding or room to build the granny flat (STCA). The property even comes with a magnificent fig tree which is perfect for the kid s tree house.