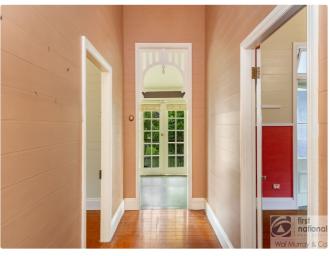

The federation style home has all the older style charm which fits perfectly in the country surrounds. Beautiful 12ft high timber panel ceilings, timber panel walls, polished timber floors and unique timber features throughout.

All 3 bedrooms are very spacious with the main having a walk-in robe and access to the front enclosed verandah. This large area stretches across the whole front of the house providing extra space for office area or living. The formal lounge room has a fireplace for winter comfort with the kitchen and dining area adjacent.