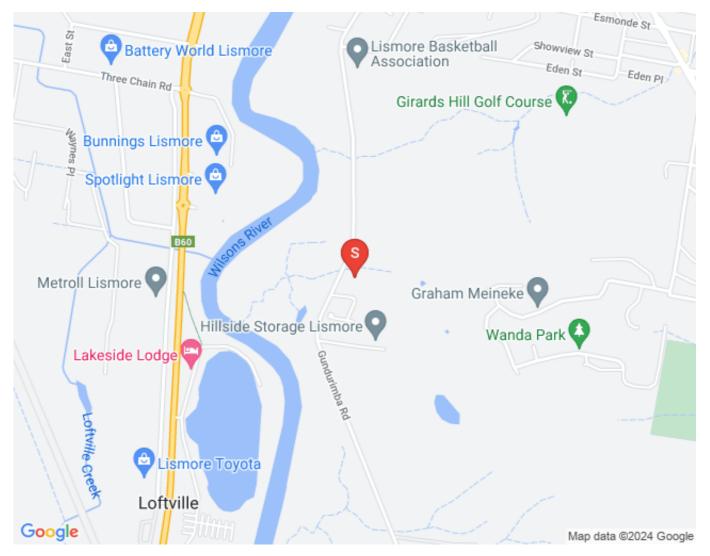

#### 3 🎮 1 🚆 3 🕿

Such a rare find � 2 hectares within walking distance (3km) to Lismore CBD, giving buyers the chance to have the space for the horse/pony, chooks, veggie gardens/fruit trees and heaps of space for the kids to roam.

## Мар