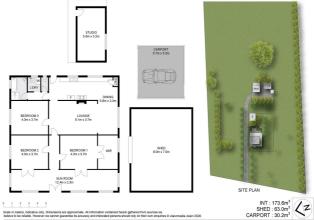

Being on 2 hectares, the home will suit many buyers. There's an old farm shed to the rear, carport and studio room for multiple uses. Plenty of space for future pool, extra shedding or room to build the granny flat (STCA). The property even comes with a magnificent fig tree which is perfect for the kid s tree house.

- 3 Bedrooms
- 1 Bathroom
- 1 Toilet
- 2 Garages
- 1 Carport
- Open Fire Place
- Shed