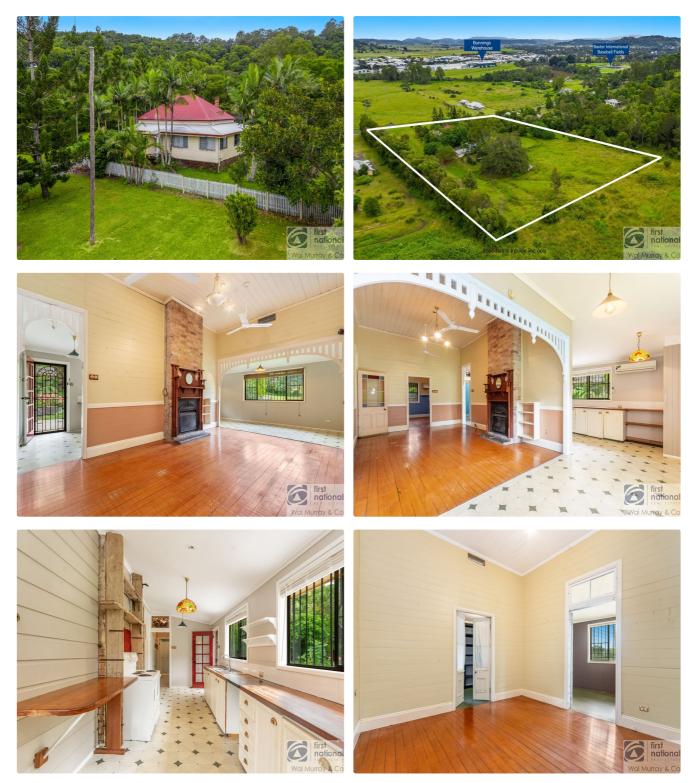

The federation style home has all the older style charm which fits perfectly in the country surrounds. Beautiful 12ft high timber panel ceilings, timber panel walls, polished timber floors and unique timber features throughout.

All 3 bedrooms are very spacious with the main having a walk-in robe and access to the front enclosed verandah. This large area stretches across the whole front of the house providing extra space for office area or living. The formal lounge room has a fireplace for winter comfort with the kitchen and dining area adjacent.

Being on 2 hectares, the home will suit many buyers. There's an old farm shed to the rear, carport and studio room for multiple uses. Plenty of space for future pool, extra shedding or room to build the granny flat (STCA). The property even comes with a magnificent fig tree which is perfect for the kid s tree house.